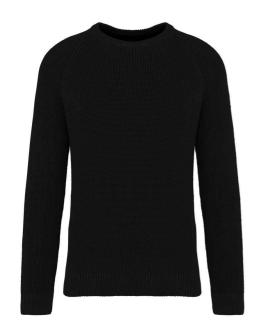

## **NS911 Native Spirit**

Native Spirit Chunky Knit Sweater

Sizes: S - 3XL

Material: 50% organic cotton/50% recycled polyester.

Weight: 5 gauge

## **Features**

- Raglan sleeves.
- Fully fashioned knit.
- Ribbed collar, cuffs and hem.
- Navy blue herringbone taped neck.
- Personalisation patch inside neck.
- Tag free.
- Recycled polyester is made from post-consumer waste.

| Black | Navy | Organic Khaki | Toffee |
|-------|------|---------------|--------|