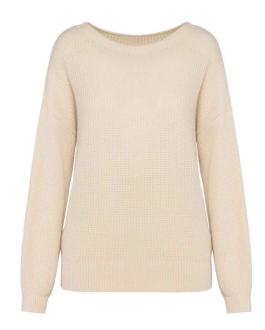

### **NS920 Native Spirit**

Native Spirit Ladies Merino Wool Sweater

Sizes: XS - XL

Material: 50% organic cotton/50% merino wool.

Weight: 5 gauge

# **Features**

- Special order items are strictly non-returnable. Lead times vary.
- Balloon sleeves.
- Tag free.
- Fully fashioned knit.
- 1x1 ribbed collar, cuffs and hem.

| Ivory | Navy |
|-------|------|