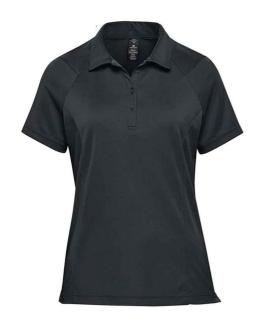

## **PMT1W Stormtech**

Stormtech Ladies Milano Sports Polo Shirt

Sizes: S - XXL

Material: 100% polyester double piqué.

Weight: 145 gsm

## **Features**

- H2X-DRY® moisture management fabric.
- Snag resistant.
- UPF rating 50+.
- Mechanical stretch.
- Articulated action shoulders.
- · Self fabric collar.
- Open V two button placket.
- · Contoured seaming.
- · Side vents.
- Twin needle sleeves and hem.

| Black | Navy | Dolphin |
|-------|------|---------|