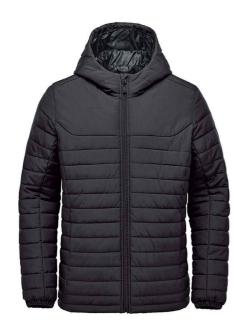

## **QXH1 Stormtech**

Stormtech Nautilus Quilted Hooded Jacket

S - 5XL Sizes:

Material: Polyester pongee outer.

## **Features**

- Polyester padding and lining.
- PFC-free DWR showerproof finish.
- Grown on adjustable hood.
- Full length zip with chin guard and inner zip guard.
- Inner chest zip pocket.

- Two front zip pockets.
- · Elasticated cuffs.
- Drawcord hem.
- · Access for decoration.