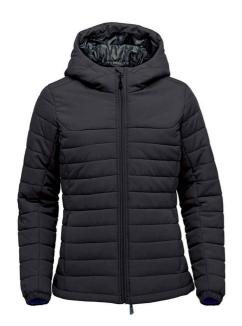

## **QXH1W Stormtech**

Stormtech Ladies Nautilus Quilted Hooded Jacket

XS - 3XL Sizes:

Material: Polyester pongee outer.

## **Features**

- Polyester padding and lining.
- PFC-free DWR showerproof finish.
- Grown on adjustable hood.
- Full length zip with chin guard and inner zip guard.
- Inner chest zip pocket.

- Two front zip pockets.
- · Elasticated cuffs.
- Drawcord hem.
- · Access for decoration.