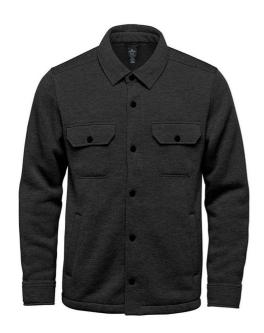

## **SNF1 Stormtech**

Stormtech Avalante Knitted Fleece Shirt Jacket

Sizes: XS - 3XL

Material: 75% recycled polyester/25% polyester.

Weight: 320 gsm

## **Features**

- Unisex style.
- Brushed tricot lined front placket, pockets, cuffs and hem.
- Woven lined collar.
- Durable and hardwearing centre front snap closure.
- Snap closing chest pockets.
- Two front pockets.
- Two button adjustable cuffs.