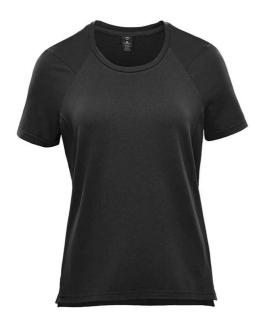

## **TFX2W Stormtech**

Stormtech Ladies Tundra Performance T-Shirt

| Sizes:    |
|-----------|
| Material: |
| Weight:   |

S - XXL 87% recycled polyester/13% spandex. 184 gsm

## Features

- Single jersey.
- H2X-DRY® moisture management fabric.
- UPF rating 50+.
- Articulated action shoulders.
- Self fabric scoop neckline.
- Contoured seaming.
- Drop hem with side vents.
- Twin needle sleeves and hem.