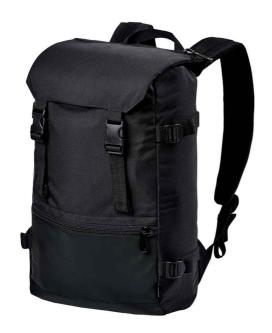

## **TMP1 Stormtech**

Stormtech Chappaqua Backpack

Sizes: ONE

Material: 600D polyester.

## **Features**

- Waterproof fabric.
- Grab handle.
- Ergonomic, adjustable padded shoulder straps.
- Lid with zip pocket and adjustable buckle closure.
- Main compartment with drawcord closure.

- Laptop compatible up to 17".
- Compression straps.
- Front zip pocket.
- Access for decoration.
- · Capacity 17 litres.

#### Black

## Size conversions

|             | ONE             |
|-------------|-----------------|
| Dimensions: | 46 x 28 x 13 cm |