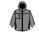

- · Articulated elbows.
- Right chest zip pocket.
- · Inner mesh pocket.
- Two front zip pockets.
- Tear release adjustable cuffs.
- Drawcord hem.
- · Access for decoration.

Navy/Graphite Grey

Graphite Grey/Black