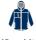

- · Articulated elbows.
- Right chest zip pocket.
- · Inner mesh pocket.
- Two front zip pockets.
- Tear release adjustable cuffs.
- Drawcord hem.
- · Access for decoration.

Navy/Graphite Grey

Graphite Grey/Black