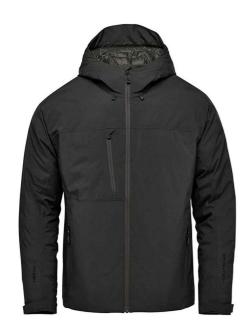

## **X2 Stormtech**

Stormtech Nostromo Thermal Shell Jacket

Sizes: S - 5XL

Material: Polyester outer with mechanical stretch.

## **Features**

- · Nylon taffeta lining.
- H2XTREME® technology.
- Waterproof 15000mm with taped seams.
- Breathable 10000g.
- PFC-free DWR showerproof finish.
- Adjustable hood.
- Full length waterproof zip with chin guard and inner zip guard.

- · Articulated elbows.
- Right chest zip pocket.
- · Inner mesh pocket.
- Two front zip pockets.
- Tear release adjustable cuffs.
- Drawcord hem.
- · Access for decoration.

Navy/Graphite Grey

Graphite Grey/Black