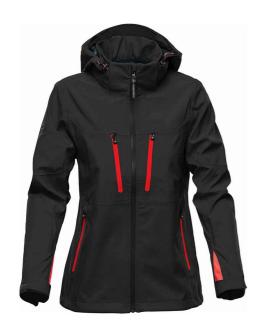

## **XB3W Stormtech**

Stormtech Ladies Patrol Hooded Soft Shell Jacket

Sizes: S - XXL

Material: Three layer soft shell.

## **Features**

- Mechanical stretch polyester outer.
- H2XTREME® membrane.
- Waterproof 10000mm with taped seams and breathable 3000g.
- Bonded with polyester single jersey.
- Detachable adjustable hood.
- Full length waterproof zip with chin guard and inner zip guard.

- Two contrast chest zip pockets.
- Two contrast front zip pockets.
- Tear release adjustable cuffs with contrast gusset.
- Drawcord hem.
- Branding on zip pulls and lower sleeves.

| å                |              | å                   |
|------------------|--------------|---------------------|
| Black/Bright Red | Black/Carbon | Black/Electric Blue |