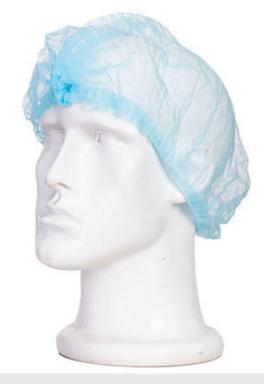

## D102 - Metal Detect Mob Cap (Pk 2800)

Collection: Disposable Workwear Range: Disposables Shell Fabric: 100% Polypropylene Inner Pack: 100 : 500 Outer Carton: 1

## **Product information**

Pleated for efficient storage and with an elasticated headband, the D102 is widely used in a multitude of environments including food processing, handling and laboratory work. Made from spun Polypropylene with a metal detectable strip over the crown, this mob cap is easily identified by a metal detector.