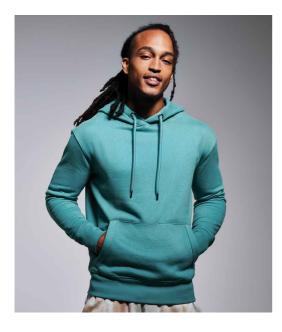

## AM01 Anthem

Anthem Organic Hoodie

Sizes: Material: Weight:

S - 3XL 80% organic cotton/20% recycled polyester. 320 gsm

## Features

- Certified by Global Organic Textile Standard (GOTS).
- Soft cotton faced fabric.
- Brushed back fleece.
- Drop shoulder style.
- Slim fit.
- Double fabric hood with waffle knit lining.
- Self colour drawcord with nickel free eyelets and drawcord tips.
- Front pouch pocket.
- 2x1 ribbed cuffs and hem.
- Twin needle stitching.
- Unbranded size label at neckline.