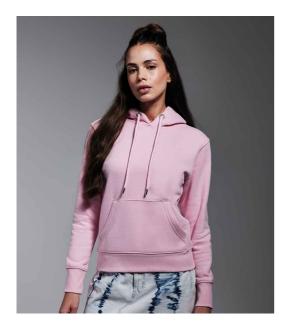

#### AM03 Anthem

Anthem Ladies Organic Hoodie

Sizes: Material: Weight:

XS - XXL 80% organic cotton/20% recycled polyester.\* 320 gsm

### **Features**

- Certified by Global Organic Textile Standard (GOTS).
- Soft cotton faced fabric. •
- Brushed back fleece. .
- Drop shoulder style. •
- Slim fit. •
- Double fabric hood with waffle • knit lining.
- Self colour drawcord with nickel free eyelets and drawcord tips.
- Front pouch pocket.
- 2x1 ribbed cuffs and hem. •
- Twin needle stitching. •
- Unbranded size label at neckline.