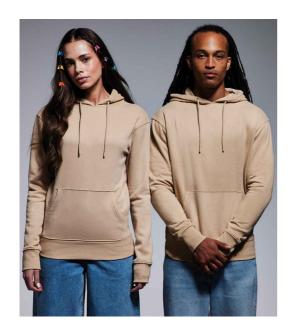

#### **AM06 Anthem**

Anthem Unisex Hoodie

Sizes: XS - 3XL

Material: 80% organic cotton/20% recycled polyester.\*

Weight: 240 gsm

### **Features**

- Certified by Global Organic Textile Standard (GOTS).
- Soft cotton faced fabric.
- Brushed back fleece.
- Drop shoulder style.
- Double fabric hood with self colour drawcord.
- Nickel free eyelets and drawcord tips.
- Front pouch pocket.
- 1x1 ribbed cuffs and hem.
- Twin needle stitching.
- Unbranded size label at neckline.