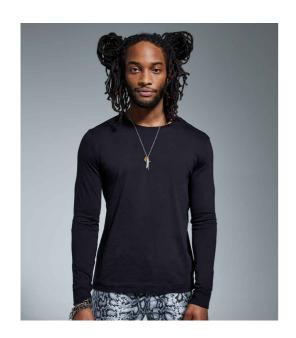

#### **AM11 Anthem**

Anthem Organic Long Sleeve T-Shirt

Sizes: XS - 6XL

Material: 100% organic combed ringspun cotton.\*

Weight: 145 gsm

## **Features**

- Certified by Global Organic Textile Standard (GOTS).
- Soft cotton faced fabric.
- Fashion fit.
- Ribbed collar.
- Taped neck.

- Side seams with mitred vents.
- 1x1 ribbed cuffs.
- Twin needle stitching.
- Unbranded size label at neckline.