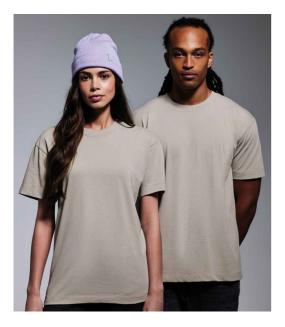

#### AM15 Anthem

Anthem Unisex Organic Heavyweight T-Shirt

Sizes: Material: Weight:

XS - 3XL 100% organic combed ringspun cotton.\* 220 gsm

## Features

- Certified by Global Organic Textile Standard (GOTS).
- Soft cotton faced fabric.
- Fashion fit.
- Ribbed collar.

- Taped neck.
- Side seams.
- Twin needle stitching.
- Unbranded size label at neckline.