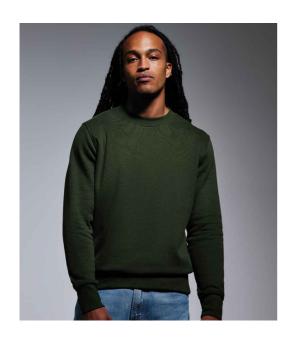

## AM20 Anthem

Anthem Organic Sweatshirt

Sizes: XS - 3XL

Material: 80% organic cotton/20% recycled polyester.\*

Weight: 320 gsm

## **Features**

- Certified by Global Organic Textile Standard (GOTS).
- Soft cotton faced fabric.
- Brushed back fleece.
- Drop shoulder style.
- Relaxed fit.

- Ribbed collar, cuffs and hem.
- Taped neck.
- Twin needle stitching.
- Unbranded size label at neckline.