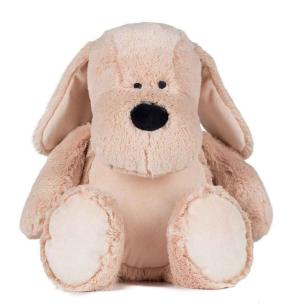

## **MM52 Mumbles**

Mumbles Zippie Dog

Sizes:

ONE

Material:

100% polyester.

## **Features**

- Soft plush mid brown dog.
- Floppy ears.
- Sewn eyes.
- Contrast brown nose.
- Light brown coloured panel on tummy and feet.
- Removable inner stuffing.
- Zip access for decoration onto front panel.
- Suitable for embroidery, print and sublimation.