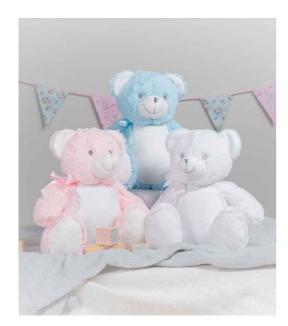

## MM556 Mumbles

Mumbles Zippie New Baby Bear

Sizes: ONE

Material: 100% polyester.

## **Features**

- Coloured soft plush bear.
- White coloured panel on ears, nose, tummy and feet.
- Self colour ribbon.
- Removable inner pad.
- Zip access for decoration onto front panel.
- Suitable for embroidery, print and sublimation.

| White |      |      |
|-------|------|------|
|       | Blue | Pink |
|       |      |      |