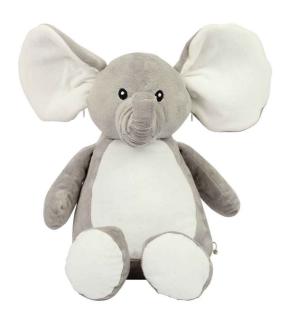

## MM558 Mumbles

Mumbles Zippie Elephant

Sizes: ONE

Material: 100% polyester.

## **Features**

- Soft plush grey elephant.
- Cream coloured inner ears, tummy and feet.
- Sewn eyes.
- Removable inner pad.
- Zip access for decoration onto both ears and front panel.
- Suitable for embroidery, print and sublimation.
- Zip access on ears for decoration.