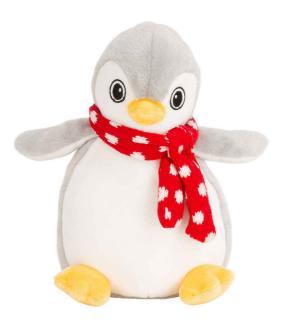

## MM566 Mumbles

Mumbles Zippie Penguin

Sizes: Material: ONE 100% polyester.

## Features

- Soft plush penguin with contrast knitted scarf.
- Contrast beak and feet.
- Sewn eyes.
- White coloured panel on tummy.
- Removable inner pad.
- Zip access for decoration onto front panel.
- Suitable for embroidery, print and sublimation.

| Grey/White |
|------------|
|            |