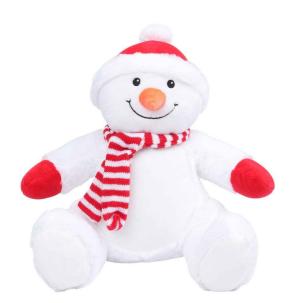

## **MM567 Mumbles**

Mumbles Zippie Snowman

Sizes: ONE

Material: 100% polyester.

## **Features**

- Soft plush snowman with contrast knitted scarf.
- Sewn eyes and mouth.
- Contrast orange nose.
- Contrast hat and gloves.
- White coloured panel on tummy.
- Removable inner pad.
- Zip access for decoration onto front panel.
- Suitable for embroidery, print and sublimation.