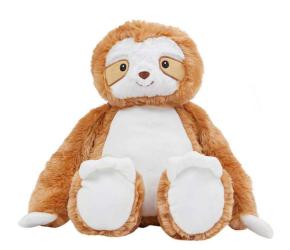

## MM572 Mumbles

Mumbles Zippie Sloth

Sizes: ONE

Material: 100% polyester.

## **Features**

- Soft plush brown sloth.
- Contrast face, hands and feet.
- Sewn eyes and mouth.
- Tear release fastening on hands.
- White coloured panel on tummy.
- Removable inner pad.
- Zip access for decoration onto front panel.
- Suitable for embroidery, print and sublimation.