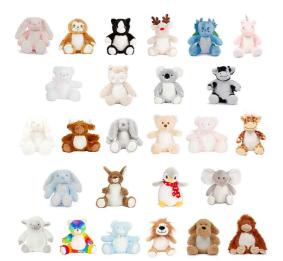

## **Features**

- Soft plush mini animal toys grey bunny, white bunny, lion, giraffe, unicorn, owl, cat, elephant, penguin, rainbow bear, reindeer, light brown teddy, white teddy, pink teddy, blue teddy, highland cow, koala, kangaroo, lamb, sloth, cow, dragon, orangutan, dog, pink bunny and blue bunny.
- Height ranges from 23cm up to 34cm.

 Suitable for vinyl print and sublimation.

| Black/White Cat | Black/White Cow | White<br>Bunny | White<br>Teddy             | Cream<br>Lamb              | Blue Bunny              | Blue<br>Dragon   | Blue Teddy               | Grey Bunny | Grey<br>Elephant | Grey Koala<br>Bear | Grey/White<br>Penguin |
|-----------------|-----------------|----------------|----------------------------|----------------------------|-------------------------|------------------|--------------------------|------------|------------------|--------------------|-----------------------|
|                 |                 |                |                            |                            |                         |                  |                          |            |                  |                    |                       |
| Brown Lion      | Brown Owl       | Brown<br>Sloth | Light<br>Brown<br>Kangaroo | Light<br>Brown<br>Reindeer | Light<br>Brown<br>Teddy | Brown<br>Giraffe | Brown<br>Highland<br>Cow | Brown Dog  | Pink Bunny       | Pink Teddy         | Pink<br>Unicorn       |
|                 |                 |                |                            |                            |                         |                  |                          |            |                  |                    |                       |