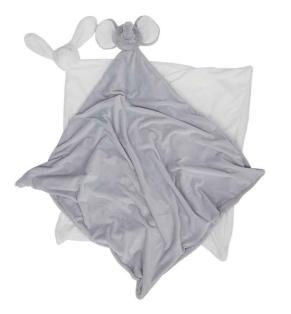

## MM751 Mumbles

Mumbles Animal Blanket

Sizes: Material: ONE 100% polyester.

## Features

- Soft plush double layer blanket.
- White bunny has white blanket.
- Grey elephant has grey blanket.
- Zip access for decoration.
- Suitable for embroidery, print and sublimation.

|             | •             |
|-------------|---------------|
| White Bunny | Grey Elephant |