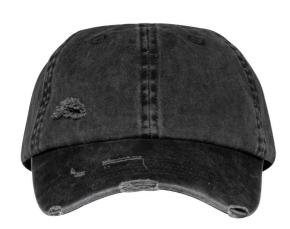

## **NS026 Native Spirit**

Native Spirit Washed Destroy Cap

Sizes: ONE

Material: 100% organic cotton twill.

## **Features**

• 6 panel.

• Tag free.

• Faded and used look.

• Garment dyed after assembly, colours may vary slightly.

| •            |                     |                   |
|--------------|---------------------|-------------------|
| Washed Black | Washed Almond Green | Washed Petal Rose |