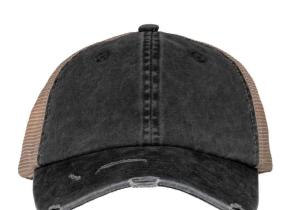

## **NS027 Native Spirit**

Native Spirit Washed Trucker Destroy Cap

Sizes: ONE

Material: 100% organic cotton twill front panels.

## **Features**

- Recycled polyester mesh rear panels.
- 6 panel.
- Faded and used look.
- Tag free.
- Garment dyed after assembly, colours may vary slightly.

| 4           | 4          |             |
|-------------|------------|-------------|
| Black/Beige | Navy/Beige | Khaki/Beige |