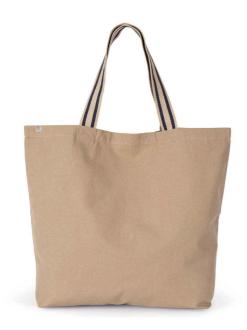

## **NS110 Native Spirit**

Native Spirit Large Shopping Bag

Sizes: ONE

Material: 80% recycled cotton/20% recycled polyester.

## **Features**

- Special order items are strictly non-returnable. Lead times vary.
- Contrast striped carry/shoulder straps (60cm long).
- Tag free.

- Capacity 48 litres.
- Recycled cotton is made from pre-consumer waste and recycled polyester made from post-consumer waste.

### Size conversions

|             | ONE             |
|-------------|-----------------|
| Dimensions: | 50 x 60 x 16 cm |