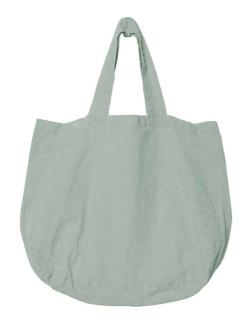

## **NS122 Native Spirit**

Native Spirit Linen Shopping Bag

Sizes: ONE

Material: 100% linen.

## **Features**

- Special order items are strictly non-returnable. Lead times vary.
- Wide carry/shoulder straps (50cm long).
- Side panels.

- Tag free.
- · Capacity 31 litres.
- Product washed after assembly, colours may vary slightly.

## Size conversions

|             | ONE             |
|-------------|-----------------|
| Dimensions: | 39 x 51 x 16 cm |