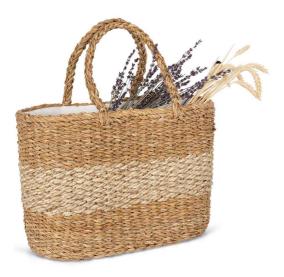

## NS138 Native Spirit

Native Spirit Seagrass Jute Bag

Sizes: Material: ONE 100% jute and seagrass.

## Features

- Special order items are strictly non-returnable. Lead times vary.
- Hand woven from jute and seagrass plant fibres.
- Seafoam colour lining in cyclo thread made from 70% recycled cotton/28% recycled polyester/2% other materials.
- Round braided handles (47cm long).

- Drawstring tie closure.
- Tag free.
- Capacity 21 litres.

### Size conversions

|             | ONE               |
|-------------|-------------------|
| Dimensions: | 21 x 38 x 25.5 cm |