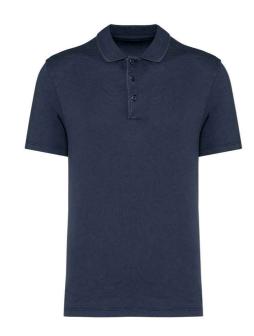

### **NS201 Native Spirit**

Native Spirit Washed Jersey Polo Shirt

Sizes: S - 3XL

Material: 100% organic combed cotton.

Weight: **165 gsm** 

### **Features**

- Special order items are strictly non-returnable. Lead times vary.
- Certified by Global Organic Textile Standard (GOTS).
- · Jersey knit.
- Enzyme washed.
- Faded look.
- Slim fit.

- 1x1 ribbed collar.
- Taped neck.
- Three recycled plastic button placket.
- · Side vents.
- · Tag free.
- Garment dyed after assembly, colours may vary slightly.