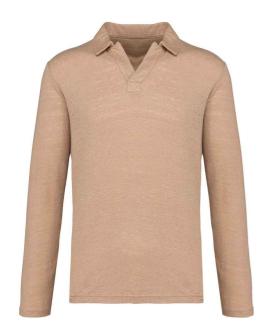

#### **NS202 Native Spirit**

Native Spirit Long Sleeve Linen Polo Shirt

Sizes: S - 3XL

Material: 100% linen.

Weight: 190 gsm

## **Features**

- Special order items are strictly non-returnable. Lead times vary.
- Slim fit.
- Taped neck.
- V shaped buttonless placket.
- Half moon back yoke.
- Taped side vents.
- Twin needle sleeves and hem.
- Tag free.