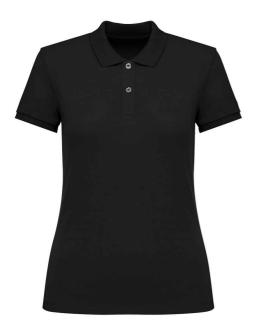

### **NS208 Native Spirit**

Native Spirit Ladies Piqué Polo Shirt

• Certified by Global Organic

Sizes: Material: Weight:

XS - XXL 100% organic combed cotton.

# **Features**

220 gsm

- Textile Standard (GOTS).
- Enzyme washed.
- Straight fit.
- 1x1 ribbed collar.
- Taped neck. •

- Two pearlised recycled plastic button placket.
- Side vents.
- Twin needle hem.
- Tag free.