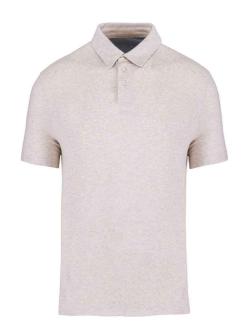

## **NS210 Native Spirit**

Native Spirit Recycled Polo Shirt

Sizes: XS - 4XL

Material: 55% recycled cotton/45% recycled polyester.

Weight: 220 gsm

#### **Features**

- Special order items are strictly non-returnable. Lead times vary.
- Classic fit.
- Contrast half moon in back neck.
- Three self colour button placket.
- Contrast taped side vents.

- Twin needle stitching.
- Tag free.
- Garments made from recycled materials may have slight variations in composition and colour.
- Recycled cotton is made from pre-consumer waste and recycled polyester made from post-consumer waste.

Recycled Cream Heather

Recycled Navy Heather

**Recycled Anthracite Heather** 

**Recycled Oxford Grey** 