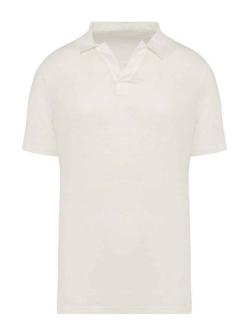

## **NS220 Native Spirit**

Native Spirit Linen Polo Shirt

Sizes: S - 3XL

Material: 100% linen.

Weight: 190 gsm

## **Features**

- Special order items are strictly non-returnable. Lead times vary.
- Collar stand.
- Taped neck.
- V shaped buttonless placket.
- Half moon back yoke.
- Taped side vents.
- Twin needle sleeves and hem.
- Tag free.