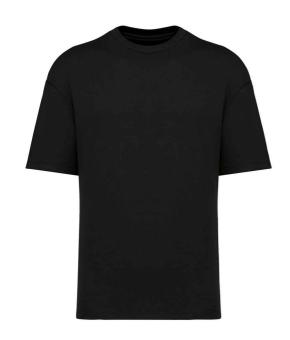

### **NS308 Native Spirit**

Native Spirit Unisex French Terry T-Shirt

Sizes: XS - XXL

Material: 85% organic combed cotton/15% recycled polyester.

Weight: 300 gsm

### **Features**

- Certified by Global Organic Textile Standard (GOTS).
- Enzyme washed.
- Unbrushed.
- Oversized fit.
- 1x1 ribbed collar.

- Half moon back yoke.
- Twin needle sleeves and hem.
- Tag free.
- Garment dyed after assembly, colours may vary slightly.
- Recycled polyester is made from post-consumer waste.