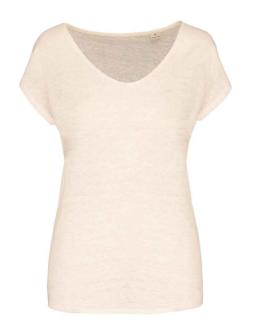

### NS321 Native Spirit

Native Spirit Ladies V Neck Linen T-Shirt

| Sizes:    | XS - XXL    |
|-----------|-------------|
| Material: | 100% linen. |
| Weight:   | 190 gsm     |

## Features

- Special order items are strictly non-returnable. Lead times vary.
- Side seams.
- Twin needle sleeves and hem.
- Tag free.

| Ivory | Navy |
|-------|------|

• 20 gauge.

•

Taped neck.