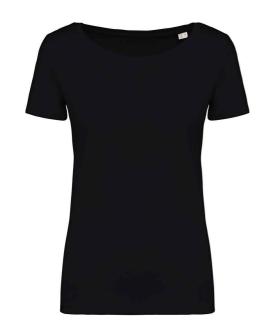

## **NS324 Native Spirit**

Native Spirit Ladies T-Shirt

Sizes: XS - XXL

Material: 100% organic ringspun combed cotton.

Weight: 155 gsm

## **Features**

- Certified by Global Organic Textile Standard (GOTS).
- Enzyme washed.
- · Classic fit.
- 1x1 ribbed collar.

- Taped neck.
- Side seams.
- Twin needle sleeves and hem.
- Tag free.

Black

White