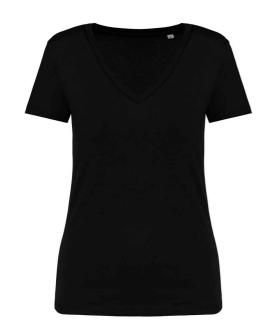

### **NS334 Native Spirit**

Native Spirit Ladies V Neck T-Shirt

Sizes: XS - XXL

Material: 100% organic ringspun combed cotton.

Weight: 155 gsm

## **Features**

- Special order items are strictly non-returnable. Lead times vary.
- Enzyme washed.
- 1x1 ribbed V neckline.
- Jersey taped neck.

- Side seams.
- Twin needle sleeves and hem.
- Tag free.