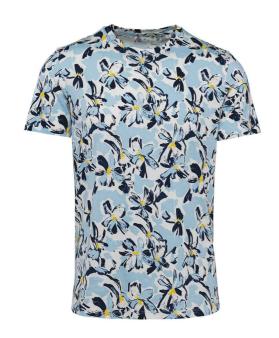

#### **NS350 Native Spirit**

Native Spirit Tropical Print T-Shirt

Sizes: XS - 3XL

Material: 100% organic combed cotton.

Weight: 160 gsm

### **Features**

- Special order items are strictly non-returnable. Lead times vary.
- Certified by Global Organic Textile Standard (GOTS).
- Enzyme washed.
- Slim fit.
- Taped neck.

- · Reinforced shoulder seams.
- Side seams.
- Twin needle sleeves and hem.
- Tag free.