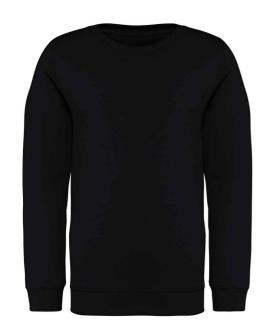

## **NS403 Native Spirit**

Native Spirit Kids Crew Neck Sweatshirt

Sizes: 4-6 - 12-14

85% organic ringspun combed cotton/15% recycled Material:

polyester

Weight: 350 gsm

## **Features**

- Certified by Global Organic Textile Standard (GOTS).
- Brushed back fleece.
- Enzyme washed.
- Drop shoulder style.
- · Classic fit.
- 1x1 ribbed collar, cuffs and hem.

- Herringbone taped neck.
- · Half moon back yoke.
- Twin needle cuffs and hem.
- Tag free.
- Recycled polyester is made from post-consumer waste.