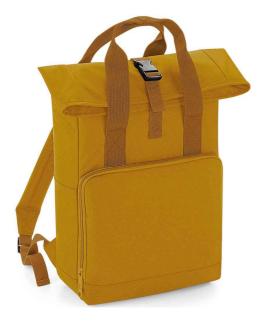

### BG118 BagBase

BagBase Twin Handle Roll-Top Backpack

Sizes: Material: ONE 300D polyester.

## Features

- Webbing carry handles.
- Padded adjustable shoulder straps.
- Roll-top closure.
- Padded back panel.
- Large front zip pocket with organiser section.
- Internal zip pocket.
- Tear out label.
- Capacity 14 litres.