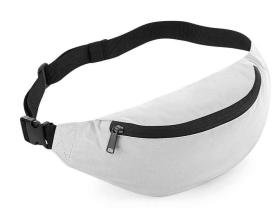

## **BG134 BagBase**

BagBase Reflective Belt Bag

Sizes: ONE

Material: 85% polyester/15% cotton.

## **Features**

- Lightweight yet durable.
- Reflective powder coating for enhanced visibility.
- Adjustable webbing belt with secure clip closure.
- Large main zip compartment.
- Rear zip pocket.
- Tear out label.
- · Capacity 2.5 litres.