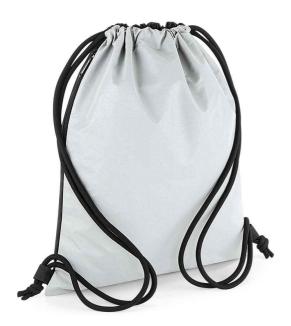

### **BG137 BagBase**

BagBase Reflective Gymsac

Sizes: ONE

Material: 85% polyester/15% cotton.

#### **Features**

- Lightweight yet durable.
- Reflective powder coating for enhanced visibility.
- Chunky drawcord carry handles.
- External zip stash pocket.
- Tear out label.
- · Capacity 15 litres.

| Black Reflective | Silver Reflective |
|------------------|-------------------|