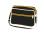

BagBase Retro Shoulder Bag

Sizes: ONE

Material: 600D polyester.

## **Features**

• Adjustable shoulder strap.

• Internal baseboard.

• Front zip pocket.

• Capacity 18 litres.

• Internal valuables pocket.

Black/White

White/Black

French Navy/White

Bright Royal/White

Classic Red/White

Burgundy/Sand