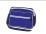

BagBase Retro Shoulder Bag

Sizes: ONE

Material: 600D polyester.

## **Features**

• Adjustable shoulder strap.

• Internal baseboard.

• Front zip pocket.

• Capacity 18 litres.

• Internal valuables pocket.







Black/White



White/Black



French Navy/White



Bright Royal/White



Classic Red/White



Burgundy/Sand

## Size conversions

|             | ONE             |
|-------------|-----------------|
| Dimensions: | 28 x 40 x 18 cm |
| Print area: | 13 x 34 cm      |
| Embroidery: | 15 tubular hoop |

## **Product notices**

Commodity Code: 42029298

Colour representation is only as accurate as the web design process allows.

Country of origin: China