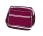

BagBase Retro Shoulder Bag

Sizes: ONE

Material: 600D polyester.

## **Features**

• Adjustable shoulder strap.

• Internal baseboard.

• Front zip pocket.

• Capacity 18 litres.

• Internal valuables pocket.







Black/White



White/Black



French Navy/White



Bright Royal/White



Classic Red/White



Burgundy/Sand

## Size conversions

|             | ONE             |
|-------------|-----------------|
| Dimensions: | 28 x 40 x 18 cm |
| Print area: | 13 x 34 cm      |
| Embroidery: | 15 tubular hoop |

## **Product notices**

Commodity Code: 42029298

Colour representation is only as accurate as the web design process allows.

Country of origin: China