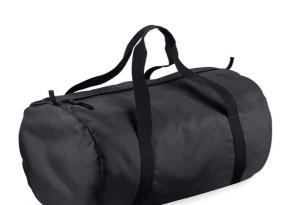

## **BG150 BagBase**

BagBase Packaway Barrel Bag

ONE Sizes:

Material: 210D polyester.\*

#### **Features**

- · Water resistant fabric.
- Ultra lightweight yet durable.
- Webbing carry handles.
- Main zip compartment.
- Combined stow pouch/internal pocket.
- Tear out label.
- Capacity 32 litres.