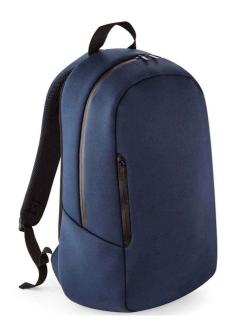

## **BG168 BagBase**

BagBase Scuba Backpack

Sizes: ONE

Material: 94% polyester/6% elastane.

### **Features**

- Contemporary scuba fabric.
- Grab handle.
- Padded adjustable shoulder straps.
- Padded back panel.
- Main zip compartment.

- Front zip pocket.
- Internal slip pocket.
- Tear out label.
- Capacity 20 litres.