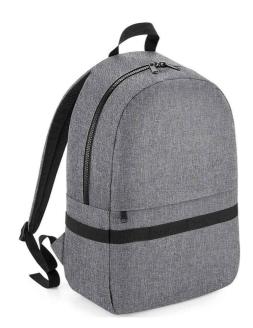

## **BG240 BagBase**

BagBase Modulr™ 20L Backpack

Sizes: ONE

Material: 600D polyester.

### **Features**

- Grab handle.
- Padded adjustable shoulder straps.
- Padded back panel.
- Main zip compartment.
- Front zip pocket.

- Internal slip pocket.
- Modulr<sup>™</sup> webbing loops for attachment of multipockets.
- Tear out label.
- · Capacity 20 litres.
- Compatible with BG241 and BG242.