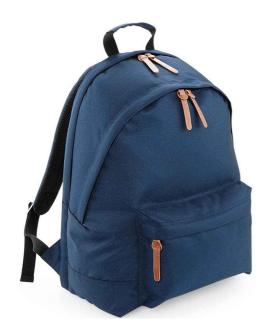

## **BG265 BagBase**

BagBase Campus Laptop Backpack

Sizes: ONE

Material: 600D HD polyester.

#### **Features**

- · Heritage styling.
- Padded grab handle.
- Padded adjustable mesh shoulder straps.
- Padded back panel.
- Main zip compartment.
- External access padded laptop compartment.

- Front zip pocket.
- Authentic PU and metal accents.
- Laptop compatible up to 15.6".
- · Tear out label.
- · Capacity 23 litres.