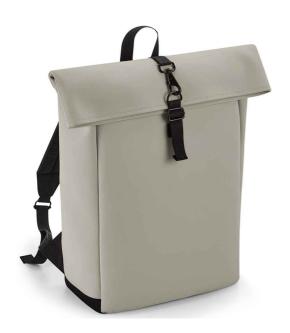

### **BG335 BagBase**

BagBase Matte PU Roll-Top Backpack

Sizes: ONE

Material: 100% recycled polyester.

#### **Features**

- Matte-look PU coating.
- PVC free.
- Water repellent fabric.
- Grab handle.
- Padded adjustable shoulder straps.
- Roll-top closure.
- · Secure clip closure.

- Front zip pocket.
- Internal bottle pocket.
- Double layer base panel.
- Padded internal sleeve compatible up to 15.6".
- · Tear out label.
- · Capacity 15 litres.